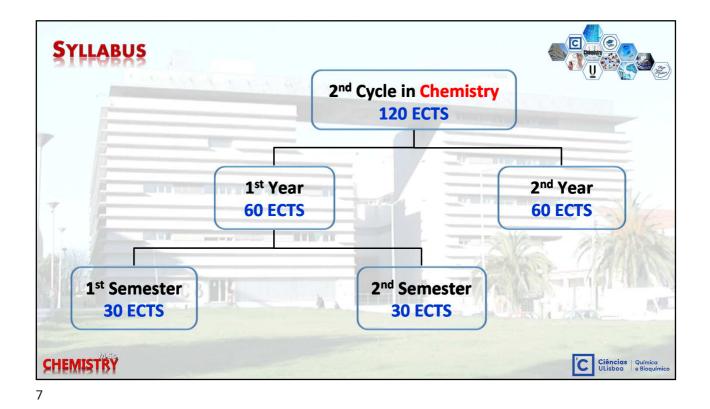

| TOP RANKED UNIVERSITIES IN THE WORLD<br>(2020)   University of Lisbon   University of Porto   University of Coimbra | <mark>Rank #</mark><br>(1,000)<br><b>338</b><br>353<br>406 |    |





















| EMPLOYABILITY                                                                                  |
|------------------------------------------------------------------------------------------------|
| Chemical and petrochemical industry   Phytochemical industry   Pharmaceutical and              |
| cosmetics industry   Food industry   Analytical and quality control laboratories   Forensic    |
| toxicology and criminal investigation laboratories   Environmental control laboratories   Food |
| security and defense laboratories   Service, auditing and consulting companies   Scientific    |
| instrumentation trading companies   Higher education and research institutions   Scientific    |
| investigation C8