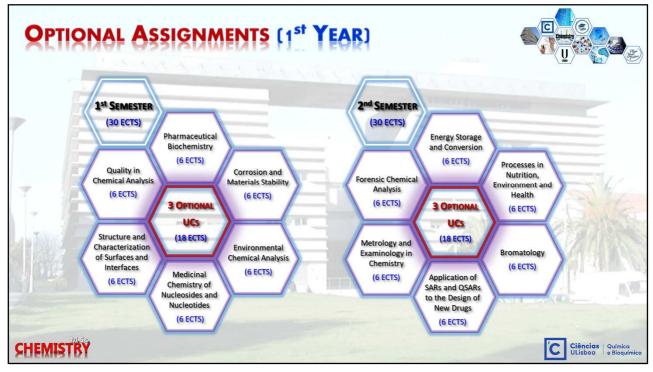

| TOP RANKED UNIVERSITIES IN THE WORLD<br>(2020)   University of Lisbon   University of Porto   University of Coimbra | <mark>Rank #</mark><br>(1,000)<br><b>338</b><br>353<br>406 |    |





















| EMPLOYABILITY                                                                                  |
|------------------------------------------------------------------------------------------------|
| Chemical and petrochemical industry   Phytochemical industry   Pharmaceutical and              |
| cosmetics industry   Food industry   Analytical and quality control laboratories   Forensic    |
| toxicology and criminal investigation laboratories   Environmental control laboratories   Food |
| security and defense laboratories   Service, auditing and consulting companies   Scientific    |
| instrumentation trading companies   Higher education and research institutions   Scientific    |
| investigation C8