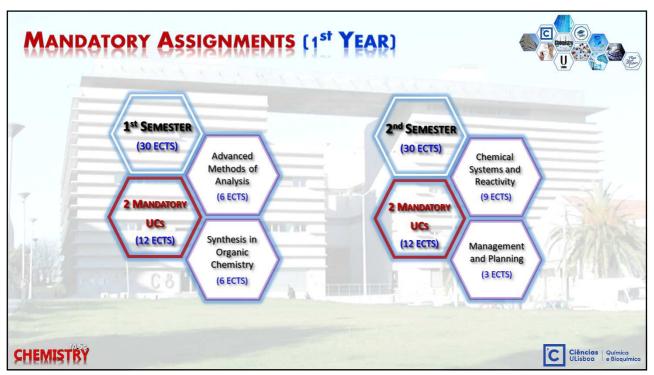

| TOP RANKED UNIVERSITIES IN THE WORLD<br>(2020)   University of Lisbon   University of Porto   University of Coimbra | <mark>Rank #</mark><br>(1,000)<br><b>338</b><br>353<br>406 |    |





















| EMPLOYABILITY                                                                                  |
|------------------------------------------------------------------------------------------------|
| Chemical and petrochemical industry   Phytochemical industry   Pharmaceutical and              |
| cosmetics industry   Food industry   Analytical and quality control laboratories   Forensic    |
| toxicology and criminal investigation laboratories   Environmental control laboratories   Food |
| security and defense laboratories   Service, auditing and consulting companies   Scientific    |
| instrumentation trading companies   Higher education and research institutions   Scientific    |
| investigation C8