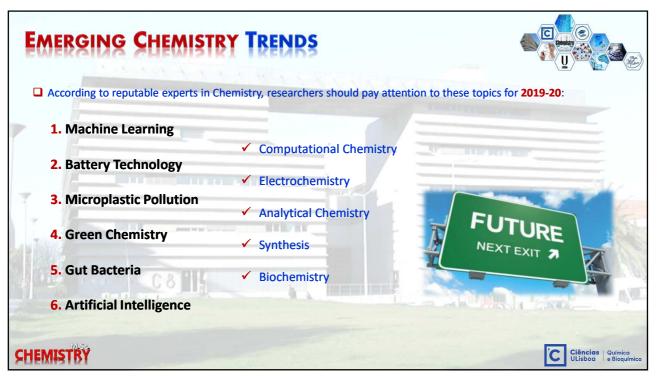

<section-header><section-header><section-header><section-header><section-header><list-item><list-item><list-item><list-item><list-item><list-item><list-item><list-item>

|                                                                                                                                                                                                                                                                                                                                                                                                                                                                                                                                                                                                                                                                                                                                                                                                                                                                                                                                                                                                                                                                                                                                                                                                                                                                                                                                                                                                                                                                                                                                                                                                                                                                                                                                                                                                                                                                                                                                                                                                                                                                                                                                   | SHION                                                                                                               |                                                            |    |
|-----------------------------------------------------------------------------------------------------------------------------------------------------------------------------------------------------------------------------------------------------------------------------------------------------------------------------------------------------------------------------------------------------------------------------------------------------------------------------------------------------------------------------------------------------------------------------------------------------------------------------------------------------------------------------------------------------------------------------------------------------------------------------------------------------------------------------------------------------------------------------------------------------------------------------------------------------------------------------------------------------------------------------------------------------------------------------------------------------------------------------------------------------------------------------------------------------------------------------------------------------------------------------------------------------------------------------------------------------------------------------------------------------------------------------------------------------------------------------------------------------------------------------------------------------------------------------------------------------------------------------------------------------------------------------------------------------------------------------------------------------------------------------------------------------------------------------------------------------------------------------------------------------------------------------------------------------------------------------------------------------------------------------------------------------------------------------------------------------------------------------------|---------------------------------------------------------------------------------------------------------------------|------------------------------------------------------------|----|
| and the second s    | WAS NOT A CONTRACT OF THE                                                                                           |                                                            |    |
| <u>https://www.topuniversities.com/universities.com/universities.com/universities.com/universities.com/universities.com/universities.com/universities.com/universities.com/universities.com/universities.com/universities.com/universities.com/universities.com/universities.com/universities.com/universities.com/universities.com/universities.com/universities.com/universities.com/universities.com/universities.com/universities.com/universities.com/universities.com/universities.com/universities.com/universities.com/universities.com/universities.com/universities.com/universities.com/universities.com/universities.com/universities.com/universities.com/universities.com/universities.com/universities.com/universities.com/universities.com/universities.com/universities.com/universities.com/universities.com/universities.com/universities.com/universities.com/universities.com/universities.com/universities.com/universities.com/universities.com/universities.com/universities.com/universities.com/universities.com/universities.com/universities.com/universities.com/universities.com/universities.com/universities.com/universities.com/universities.com/universities.com/universities.com/universities.com/universities.com/universities.com/universities.com/universities.com/universities.com/universities.com/universities.com/universities.com/universities.com/universities.com/universities.com/universities.com/universities.com/universities.com/universities.com/universities.com/universities.com/universities.com/universities.com/universities.com/universities.com/universities.com/universities.com/universities.com/universities.com/universities.com/universities.com/universities.com/universities.com/universities.com/universities.com/universities.com/universities.com/universities.com/universities.com/universities.com/universities.com/universities.com/universities.com/universities.com/universities.com/universities.com/universities.com/universities.com/universities.com/universities.com/universities.com/universities.com/universities.com/universities.com/univ</u> | rsity-rankings/world-university-rankings/2020                                                                       |                                                            |    |
| THE "UNIVERSITY OF LISBON" (ULISBOA) IS<br>EUROPEAN UNIVERSITY."                                                                                                                                                                                                                                                                                                                                                                                                                                                                                                                                                                                                                                                                                                                                                                                                                                                                                                                                                                                                                                                                                                                                                                                                                                                                                                                                                                                                                                                                                                                                                                                                                                                                                                                                                                                                                                                                                                                                                                                                                                                                  | S THE LARGEST AND MOST PRESTIGIOUS PORTUGUESE UNIV                                                                  | ERSITY, AND A MAJOR                                        | 5  |
|                                                                                                                                                                                                                                                                                                                                                                                                                                                                                                                                                                                                                                                                                                                                                                                                                                                                                                                                                                                                                                                                                                                                                                                                                                                                                                                                                                                                                                                                                                                                                                                                                                                                                                                                                                                                                                                                                                                                                                                                                                                                                                                                   | RESEARCH UNITS, AROUND 50,000 STUDENTS, 4,000 LEC                                                                   |                                                            | -  |
| CULTURE AND ART."                                                                                                                                                                                                                                                                                                                                                                                                                                                                                                                                                                                                                                                                                                                                                                                                                                                                                                                                                                                                                                                                                                                                                                                                                                                                                                                                                                                                                                                                                                                                                                                                                                                                                                                                                                                                                                                                                                                                                                                                                                                                                                                 | SES. IT IS A MAJOR CENTRE FOR TEACHING, RESEARCH, I                                                                 |                                                            | 54 |
|                                                                                                                                                                                                                                                                                                                                                                                                                                                                                                                                                                                                                                                                                                                                                                                                                                                                                                                                                                                                                                                                                                                                                                                                                                                                                                                                                                                                                                                                                                                                                                                                                                                                                                                                                                                                                                                                                                                                                                                                                                                                                                                                   | TOP RANKED UNIVERSITIES IN THE WORLD                                                                                | RANK #                                                     |    |
|                                                                                                                                                                                                                                                                                                                                                                                                                                                                                                                                                                                                                                                                                                                                                                                                                                                                                                                                                                                                                                                                                                                                                                                                                                                                                                                                                                                                                                                                                                                                                                                                                                                                                                                                                                                                                                                                                                                                                                                                                                                                                                                                   |                                                                                                                     |                                                            |    |
|                                                                                                                                                                                                                                                                                                                                                                                                                                                                                                                                                                                                                                                                                                                                                                                                                                                                                                                                                                                                                                                                                                                                                                                                                                                                                                                                                                                                                                                                                                                                                                                                                                                                                                                                                                                                                                                                                                                                                                                                                                                                                                                                   | TOP RANKED UNIVERSITIES IN THE WORLD<br>(2020)                                                                      | Rank #<br>(1,000)                                          |    |
| CULTURE AND ART."                                                                                                                                                                                                                                                                                                                                                                                                                                                                                                                                                                                                                                                                                                                                                                                                                                                                                                                                                                                                                                                                                                                                                                                                                                                                                                                                                                                                                                                                                                                                                                                                                                                                                                                                                                                                                                                                                                                                                                                                                                                                                                                 | TOP RANKED UNIVERSITIES IN THE WORLD<br>(2020)<br>University of Lisbon                                              | Rank #<br>(1,000)<br>338                                   |    |
| CULTURE AND ART."                                                                                                                                                                                                                                                                                                                                                                                                                                                                                                                                                                                                                                                                                                                                                                                                                                                                                                                                                                                                                                                                                                                                                                                                                                                                                                                                                                                                                                                                                                                                                                                                                                                                                                                                                                                                                                                                                                                                                                                                                                                                                                                 | TOP RANKED UNIVERSITIES IN THE WORLD<br>(2020)<br>University of Lisbon<br>University of Porto                       | Rank #<br>(1,000)<br><b>338</b><br>353                     |    |
| CULTURE AND ART."                                                                                                                                                                                                                                                                                                                                                                                                                                                                                                                                                                                                                                                                                                                                                                                                                                                                                                                                                                                                                                                                                                                                                                                                                                                                                                                                                                                                                                                                                                                                                                                                                                                                                                                                                                                                                                                                                                                                                                                                                                                                                                                 | TOP RANKED UNIVERSITIES IN THE WORLD<br>(2020)   University of Lisbon   University of Porto   University of Coimbra | <mark>Rank #</mark><br>(1,000)<br><b>338</b><br>353<br>406 |    |